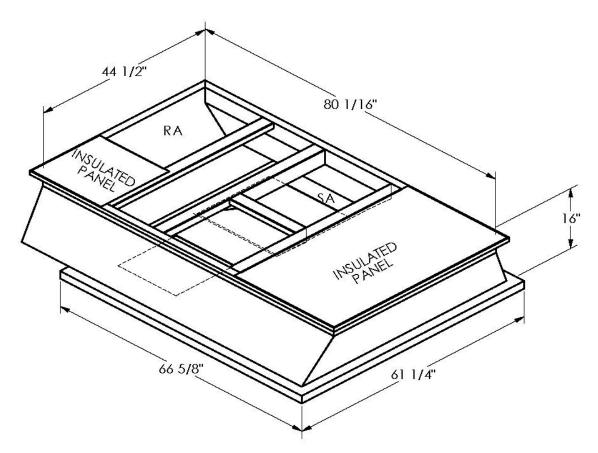

## FEATURES

ONE PIECE WELDED CONSTRUCTION

FACTORY INSTALLED SUPPLY TRANSITIONS

FULLY INSULATED

DESIGNED FOR EVEN WEIGHT DISTRIBUTION

FABRICATED OF HEAVY GAUGE G90 GALVANIZED STEEL

ALL WELDS SPRAYED WITH GALVANIZING COMPOUND

GASKET PROVIDED FOR UNIT TO ADAPTER SEALING

## CAMBRIDGEPORT STRONGLY RECOMMENDS CONFIRMING THE DIMENSIONS ON THIS SUBMITTAL CURB ADAPTERS ARE BASED ON UNIT MANUFACTURERS STANDARD CURB DIMENSIONS. CAMBRIDGEPORT CANNOT BE RESPONSIBLE FOR ANY DEVIATIONS FROM FACTORY DIMENSIONS OR INCORRECT MODEL NUMBERS.