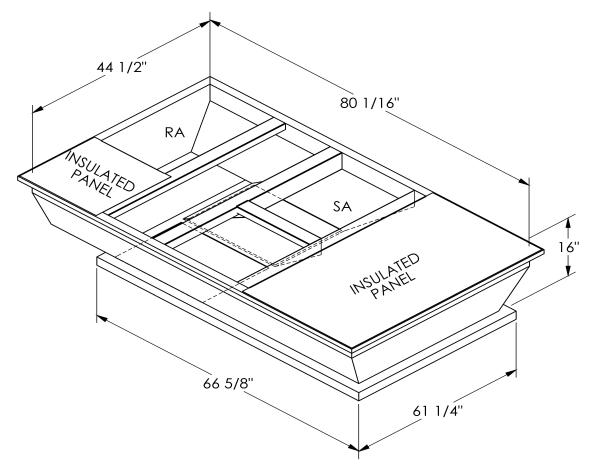

## Cambridgeport

| SUBMITTAL | Part Number |
|-----------|-------------|
|           | 2005460     |

SUBMITTED TO \_\_\_\_\_

JOB NAME

EQUIPMENT \_\_\_\_\_

SIGNATURE \_\_\_\_\_

DATE \_\_\_\_\_

ONE PIECE WELDED CONSTRUCTION

FACTORY INSTALLED SUPPLY TRANSITIONS

FULLY INSULATED

**FEATURES** 

DESIGNED FOR EVEN WEIGHT DISTRIBUTION

FABRICATED OF HEAVY GAUGE G90 GALVANIZED STEEL

ALL WELDS SPRAYED WITH GALVANIZING COMPOUND

GASKET PROVIDED FOR UNIT TO ADAPTER SEALING

## CAMBRIDGEPORT STRONGLY RECOMMENDS CONFIRMING THE DIMENSIONS ON THIS SUBMITTAL

CURB ADAPTERS ARE BASED ON UNIT MANUFACTURERS STANDARD CURB DIMENSIONS.
CAMBRIDGEPORT CANNOT BE RESPONSIBLE FOR ANY DEVIATIONS FROM FACTORY DIMENSIONS OR INCORRECT MODEL NUMBERS.