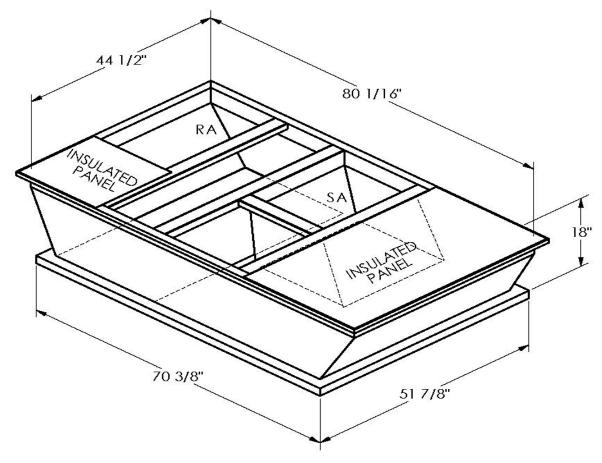

## <u>FEATURES</u>

ONE PIECE WELDED CONSTRUCTION

FACTORY INSTALLED SUPPLY TRANSITIONS

FULLY INSULATED

DESIGNED FOR EVEN WEIGHT DISTRIBUTION

FABRICATED OF HEAVY GAUGE G90 GALVANIZED STEEL

ALL WELDS SPRAYED WITH GALVANIZING COMPOUND

GASKET PROVIDED FOR UNIT TO ADAPTER SEALING

## CAMBRIDGEPORT STRONGLY RECOMMENDS CONFIRMING THE DIMENSIONS ON THIS SUBMITTAL

CURB ADAPTERS ARE BASED ON UNIT MANUFACTURERS STANDARD CURB DIMENSIONS.
CAMBRIDGEPORT CANNOT BE RESPONSIBLE FOR ANY DEVIATIONS FROM FACTORY DIMENSIONS OR INCORRECT MODEL NUMBERS.