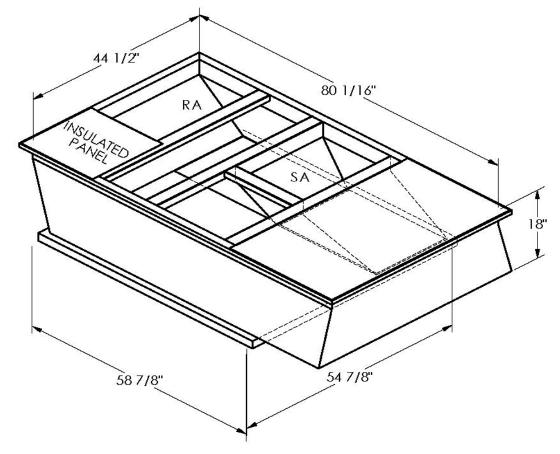

## FEATURES

ONE PIECE WELDED CONSTRUCTION

FACTORY INSTALLED SUPPLY TRANSITIONS

FULLY INSULATED

DESIGNED FOR EVEN WEIGHT DISTRIBUTION

FABRICATED OF HEAVY GAUGE G90 GALVANIZED STEEL

ALL WELDS SPRAYED WITH GALVANIZING COMPOUND

GASKET PROVIDED FOR UNIT TO ADAPTER SEALING

## CAMBRIDGEPORT STRONGLY RECOMMENDS CONFIRMING THE DIMENSIONS ON THIS SUBMITTAL CURB ADAPTERS ARE BASED ON UNIT MANUFACTURERS STANDARD CURB DIMENSIONS. CAMBRIDGEPORT CANNOT BE RESPONSIBLE FOR ANY DEVIATIONS FROM FACTORY DIMENSIONS OR INCORRECT MODEL NUMBERS.