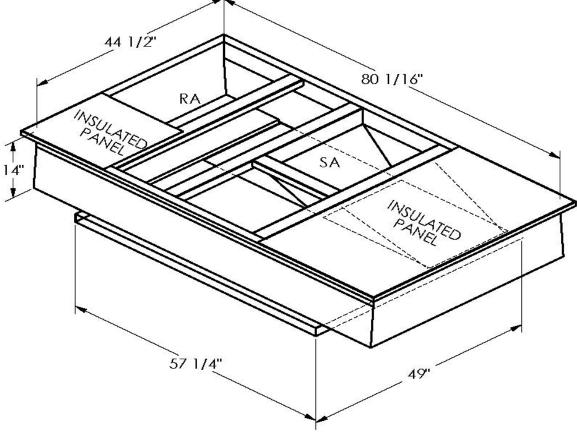

## FEATURES

ONE PIECE WELDED CONSTRUCTION

FACTORY INSTALLED SUPPLY TRANSITIONS

FULLY INSULATED

DESIGNED FOR EVEN WEIGHT DISTRIBUTION

FABRICATED OF HEAVY GAUGE G90 GALVANIZED STEEL

ALL WELDS SPRAYED WITH GALVANIZING COMPOUND

GASKET PROVIDED FOR UNIT TO ADAPTER SEALING

## CAMBRIDGEPORT STRONGLY RECOMMENDS CONFIRMING THE DIMENSIONS ON THIS SUBMITTAL CURB ADAPTERS ARE BASED ON UNIT MANUFACTURERS STANDARD CURB DIMENSIONS. CAMBRIDGEPORT CANNOT BE RESPONSIBLE FOR ANY DEVIATIONS FROM FACTORY DIMENSIONS OR INCORRECT MODEL NUMBERS.