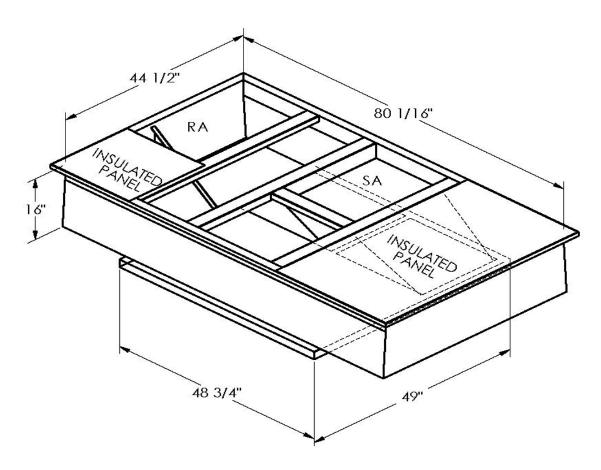

## Cambridgeport

| SUBMITTAL | Part Number |
|-----------|-------------|
|           | 2005475     |

## **FEATURES**

DATE

ONE PIECE WELDED CONSTRUCTION

FACTORY INSTALLED SUPPLY TRANSITIONS

FULLY INSULATED

DESIGNED FOR EVEN WEIGHT DISTRIBUTION

FABRICATED OF HEAVY GAUGE G90 GALVANIZED STEEL

ALL WELDS SPRAYED WITH GALVANIZING COMPOUND

GASKET PROVIDED FOR UNIT TO ADAPTER SEALING

## CAMBRIDGEPORT STRONGLY RECOMMENDS CONFIRMING THE DIMENSIONS ON THIS SUBMITTAL

CURB ADAPTERS ARE BASED ON UNIT MANUFACTURERS STANDARD CURB DIMENSIONS.
CAMBRIDGEPORT CANNOT BE RESPONSIBLE FOR ANY DEVIATIONS FROM FACTORY DIMENSIONS OR INCORRECT MODEL NUMBERS.