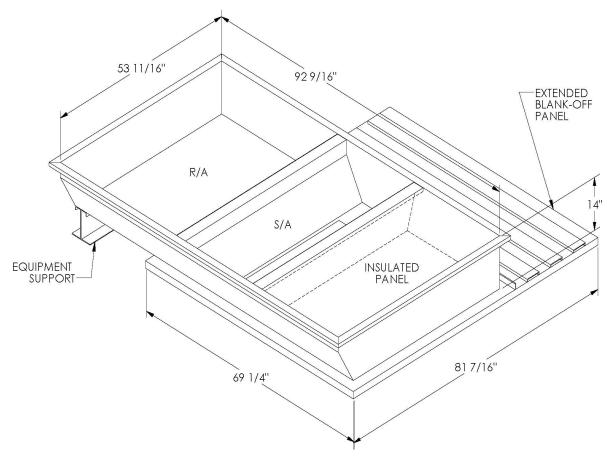

## CAMBRIDGEPORT STRONGLY RECOMMENDS CONFIRMING THE DIMENSIONS ON THIS SUBMITTAL

CURB ADAPTERS ARE BASED ON UNIT MANUFACTURERS STANDARD CURB DIMENSIONS.
CAMBRIDGEPORT CANNOT BE RESPONSIBLE FOR ANY DEVIATIONS FROM FACTORY DIMENSIONS OR INCORRECT MODEL NUMBERS.