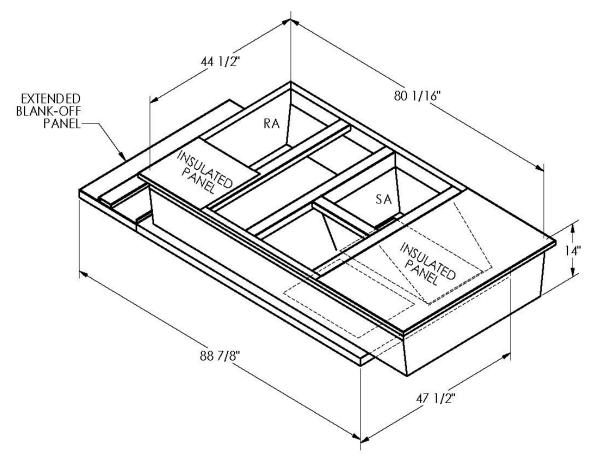

## **FEATURES**

ONE PIECE WELDED CONSTRUCTION

FACTORY INSTALLED SUPPLY TRANSITIONS

FULLY INSULATED

DESIGNED FOR EVEN WEIGHT DISTRIBUTION

FABRICATED OF HEAVY GAUGE G90 GALVANIZED STEEL

ALL WELDS SPRAYED WITH GALVANIZING COMPOUND

GASKET PROVIDED FOR UNIT TO ADAPTER SEALING

## CAMBRIDGEPORT STRONGLY RECOMMENDS CONFIRMING THE DIMENSIONS ON THIS SUBMITTAL

CURB ADAPTERS ARE BASED ON UNIT MANUFACTURERS STANDARD CURB DIMENSIONS.
CAMBRIDGEPORT CANNOT BE RESPONSIBLE FOR ANY DEVIATIONS FROM FACTORY DIMENSIONS OR INCORRECT MODEL NUMBERS.