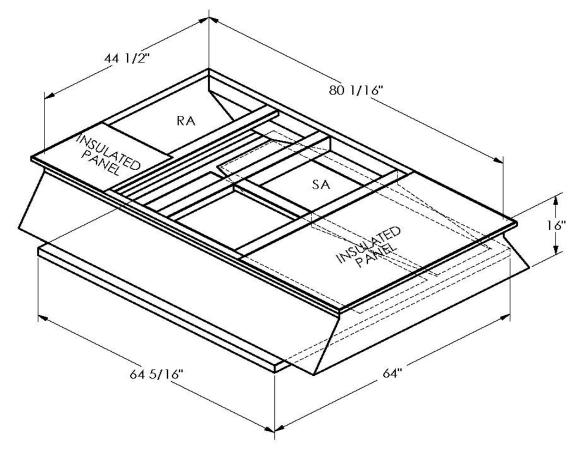

## FEATURES

ONE PIECE WELDED CONSTRUCTION

FACTORY INSTALLED SUPPLY TRANSITIONS

FULLY INSULATED

DESIGNED FOR EVEN WEIGHT DISTRIBUTION

FABRICATED OF HEAVY GAUGE G90 GALVANIZED STEEL

ALL WELDS SPRAYED WITH GALVANIZING COMPOUND

GASKET PROVIDED FOR UNIT TO ADAPTER SEALING

## CAMBRIDGEPORT STRONGLY RECOMMENDS CONFIRMING THE DIMENSIONS ON THIS SUBMITTAL CURB ADAPTERS ARE BASED ON UNIT MANUFACTURERS STANDARD CURB DIMENSIONS. CAMBRIDGEPORT CANNOT BE RESPONSIBLE FOR ANY DEVIATIONS FROM FACTORY DIMENSIONS OR INCORRECT MODEL NUMBERS.