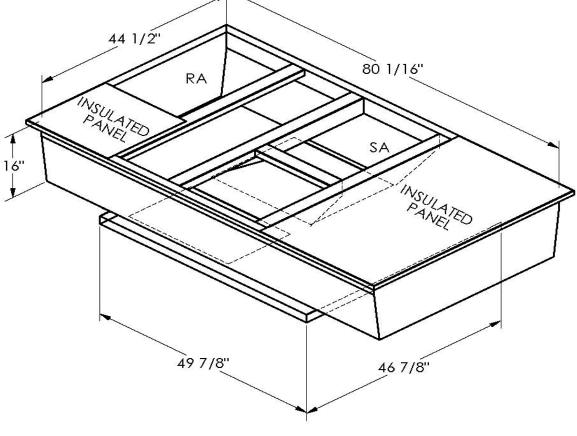

## FEATURES

ONE PIECE WELDED CONSTRUCTION

FACTORY INSTALLED SUPPLY TRANSITIONS

FULLY INSULATED

DESIGNED FOR EVEN WEIGHT DISTRIBUTION

FABRICATED OF HEAVY GAUGE G90 GALVANIZED STEEL

ALL WELDS SPRAYED WITH GALVANIZING COMPOUND

GASKET PROVIDED FOR UNIT TO ADAPTER SEALING

## CAMBRIDGEPORT STRONGLY RECOMMENDS CONFIRMING THE DIMENSIONS ON THIS SUBMITTAL CURB ADAPTERS ARE BASED ON UNIT MANUFACTURERS STANDARD CURB DIMENSIONS. CAMBRIDGEPORT CANNOT BE RESPONSIBLE FOR ANY DEVIATIONS FROM FACTORY DIMENSIONS OR INCORRECT MODEL NUMBERS.