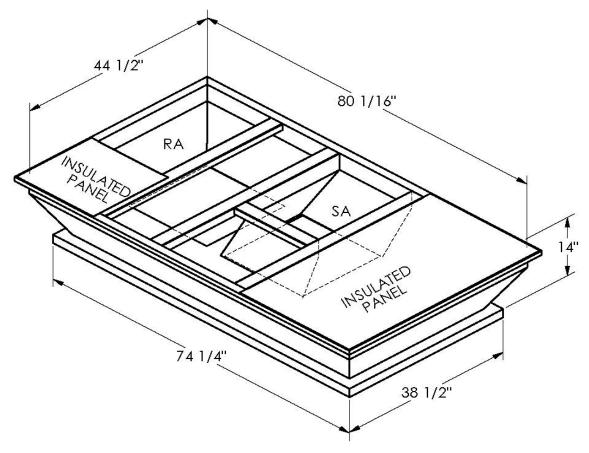

## CAMBRIDGEPORT STRONGLY RECOMMENDS CONFIRMING THE DIMENSIONS ON THIS SUBMITTAL

CURB ADAPTERS ARE BASED ON UNIT MANUFACTURERS STANDARD CURB DIMENSIONS.
CAMBRIDGEPORT CANNOT BE RESPONSIBLE FOR ANY DEVIATIONS FROM FACTORY DIMENSIONS OR INCORRECT MODEL NUMBERS.