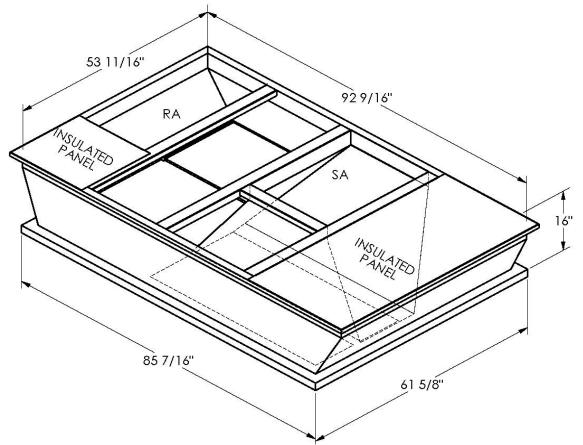

## **FEATURES**

ONE PIECE WELDED CONSTRUCTION

FACTORY INSTALLED SUPPLY TRANSITIONS

FULLY INSULATED

DESIGNED FOR EVEN WEIGHT DISTRIBUTION

FABRICATED OF HEAVY GAUGE G90 GALVANIZED STEEL

ALL WELDS SPRAYED WITH GALVANIZING COMPOUND

GASKET PROVIDED FOR UNIT TO ADAPTER SEALING

## CAMBRIDGEPORT STRONGLY RECOMMENDS CONFIRMING THE DIMENSIONS ON THIS SUBMITTAL CURB ADAPTERS ARE BASED ON UNIT MANUFACTURERS STANDARD CURB DIMENSIONS. CAMBRIDGEPORT CANNOT BE RESPONSIBLE FOR ANY DEVIATIONS FROM FACTORY DIMENSIONS OR INCORRECT MODEL NUMBERS.