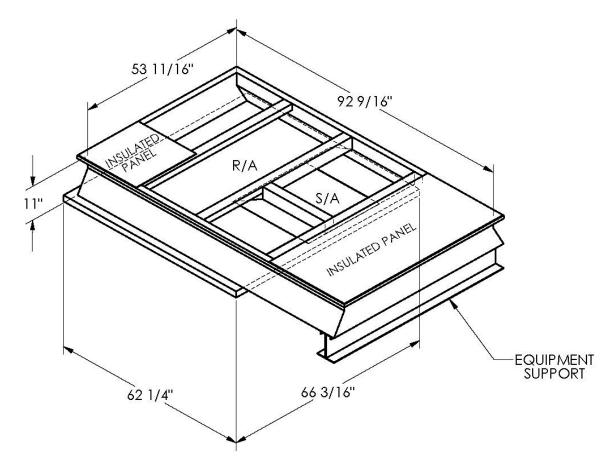

## **FEATURES**

ONE PIECE WELDED CONSTRUCTION

FACTORY INSTALLED SUPPLY TRANSITIONS

FULLY INSULATED

DESIGNED FOR EVEN WEIGHT DISTRIBUTION

FABRICATED OF HEAVY GAUGE G90 GALVANIZED STEEL

ALL WELDS SPRAYED WITH GALVANIZING COMPOUND

GASKET PROVIDED FOR UNIT TO ADAPTER SEALING

## CAMBRIDGEPORT STRONGLY RECOMMENDS CONFIRMING THE DIMENSIONS ON THIS SUBMITTAL

CURB ADAPTERS ARE BASED ON UNIT MANUFACTURERS STANDARD CURB DIMENSIONS.
CAMBRIDGEPORT CANNOT BE RESPONSIBLE FOR ANY DEVIATIONS FROM FACTORY DIMENSIONS OR INCORRECT MODEL NUMBERS.