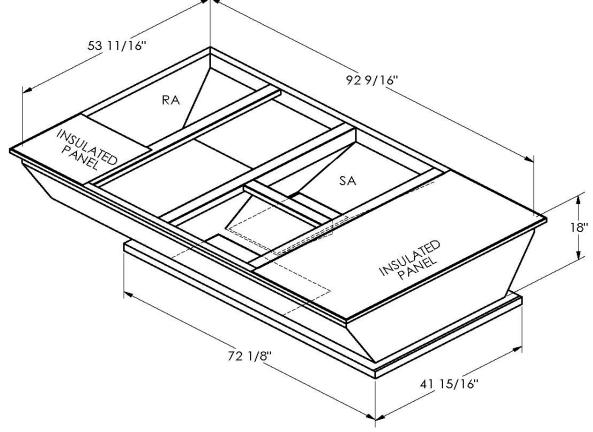

## FEATURES

ONE PIECE WELDED CONSTRUCTION

FACTORY INSTALLED SUPPLY TRANSITIONS

FULLY INSULATED

DESIGNED FOR EVEN WEIGHT DISTRIBUTION

FABRICATED OF HEAVY GAUGE G90 GALVANIZED STEEL

ALL WELDS SPRAYED WITH GALVANIZING COMPOUND

GASKET PROVIDED FOR UNIT TO ADAPTER SEALING

## CAMBRIDGEPORT STRONGLY RECOMMENDS CONFIRMING THE DIMENSIONS ON THIS SUBMITTAL CURB ADAPTERS ARE BASED ON UNIT MANUFACTURERS STANDARD CURB DIMENSIONS. CAMBRIDGEPORT CANNOT BE RESPONSIBLE FOR ANY DEVIATIONS FROM FACTORY DIMENSIONS OR INCORRECT MODEL NUMBERS.