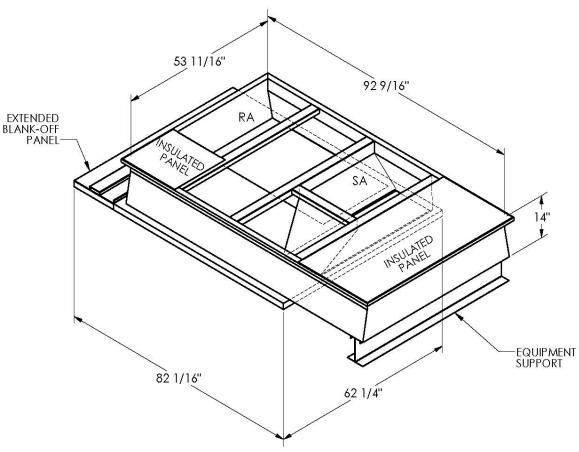

## **FEATURES**

ONE PIECE WELDED CONSTRUCTION

FACTORY INSTALLED SUPPLY TRANSITIONS

FULLY INSULATED

DESIGNED FOR EVEN WEIGHT DISTRIBUTION

FABRICATED OF HEAVY GAUGE G90 GALVANIZED STEEL

ALL WELDS SPRAYED WITH GALVANIZING COMPOUND

GASKET PROVIDED FOR UNIT TO ADAPTER SEALING

## CAMBRIDGEPORT STRONGLY RECOMMENDS CONFIRMING THE DIMENSIONS ON THIS SUBMITTAL CURB ADAPTERS ARE BASED ON UNIT MANUFACTURERS STANDARD CURB DIMENSIONS. CAMBRIDGEPORT CANNOT BE RESPONSIBLE FOR ANY DEVIATIONS FROM FACTORY DIMENSIONS OR INCORRECT MODEL NUMBERS.