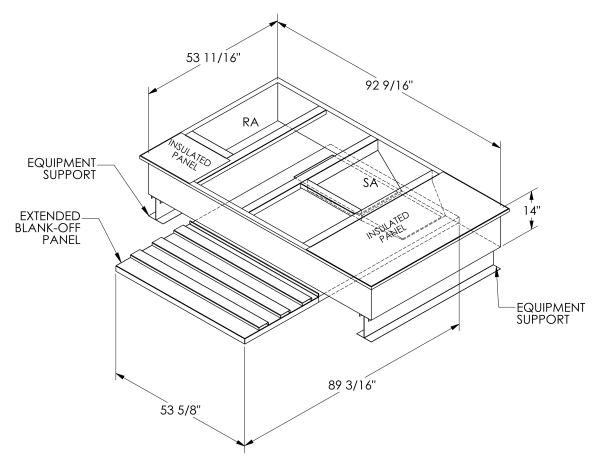

## **FEATURES**

ONE PIECE WELDED CONSTRUCTION

FACTORY INSTALLED SUPPLY TRANSITIONS

FULLY INSULATED

DESIGNED FOR EVEN WEIGHT DISTRIBUTION

FABRICATED OF HEAVY GAUGE G90 GALVANIZED STEEL

ALL WELDS SPRAYED WITH GALVANIZING COMPOUND

GASKET PROVIDED FOR UNIT TO ADAPTER SEALING

## CAMBRIDGEPORT STRONGLY RECOMMENDS CONFIRMING THE DIMENSIONS ON THIS SUBMITTAL

CURB ADAPTERS ARE BASED ON UNIT MANUFACTURERS STANDARD CURB DIMENSIONS.
CAMBRIDGEPORT CANNOT BE RESPONSIBLE FOR ANY DEVIATIONS FROM FACTORY DIMENSIONS OR INCORRECT MODEL NUMBERS.