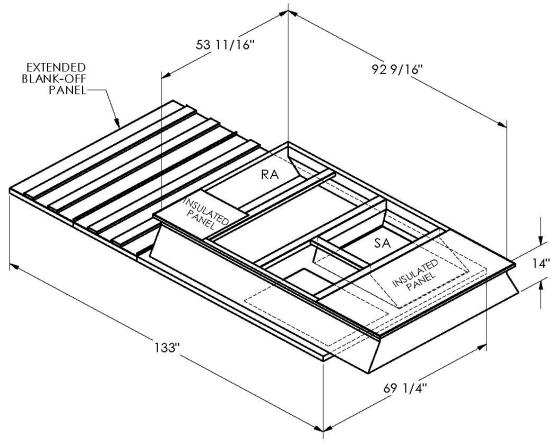

## Cambridgeport

| SUBMITTAL | Part Number |
|-----------|-------------|
|           | 2005515     |

SUBMITTED TO \_\_\_\_\_\_

JOB NAME

EQUIPMENT \_\_\_\_\_

SIGNATURE \_\_\_\_\_

DATE \_\_\_\_\_

ONE PIECE WELDED CONSTRUCTION

FACTORY INSTALLED SUPPLY TRANSITIONS

FULLY INSULATED

**FEATURES** 

DESIGNED FOR EVEN WEIGHT DISTRIBUTION

FABRICATED OF HEAVY GAUGE G90 GALVANIZED STEEL

ALL WELDS SPRAYED WITH GALVANIZING COMPOUND

GASKET PROVIDED FOR UNIT TO ADAPTER SEALING

## CAMBRIDGEPORT STRONGLY RECOMMENDS CONFIRMING THE DIMENSIONS ON THIS SUBMITTAL

CURB ADAPTERS ARE BASED ON UNIT MANUFACTURERS STANDARD CURB DIMENSIONS.
CAMBRIDGEPORT CANNOT BE RESPONSIBLE FOR ANY DEVIATIONS FROM FACTORY DIMENSIONS OR INCORRECT MODEL NUMBERS.