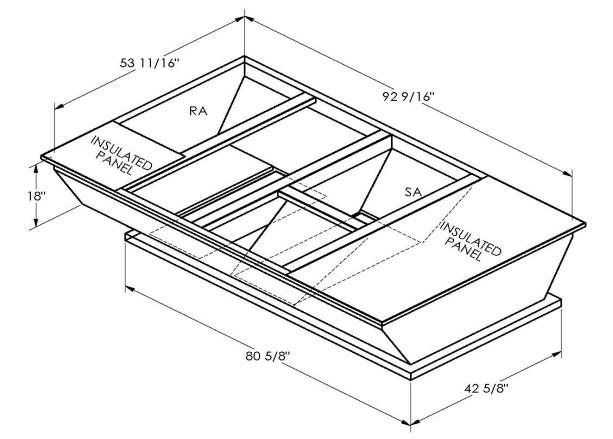

## FEATURES

ONE PIECE WELDED CONSTRUCTION

FACTORY INSTALLED SUPPLY TRANSITIONS

FULLY INSULATED

DESIGNED FOR EVEN WEIGHT DISTRIBUTION

FABRICATED OF HEAVY GAUGE G90 GALVANIZED STEEL

ALL WELDS SPRAYED WITH GALVANIZING COMPOUND

## CAMBRIDGEPORT STRONGLY RECOMMENDS CONFIRMING THE DIMENSIONS ON THIS SUBMITTAL CURB ADAPTERS ARE BASED ON UNIT MANUFACTURERS STANDARD CURB DIMENSIONS. CAMBRIDGEPORT CANNOT BE RESPONSIBLE FOR ANY DEVIATIONS FROM FACTORY DIMENSIONS OR INCORRECT MODEL NUMBERS.