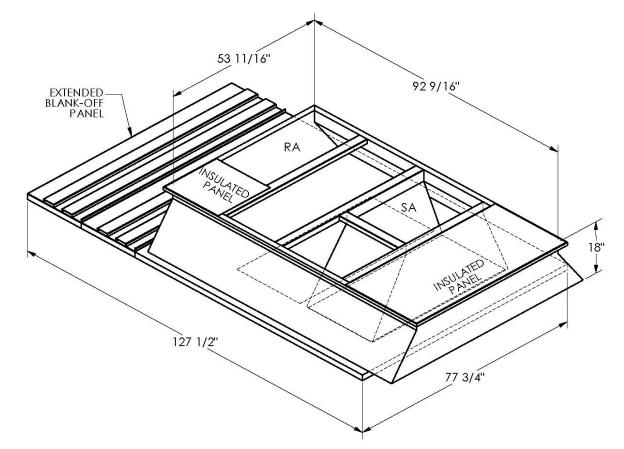

## FEATURES

ONE PIECE WELDED CONSTRUCTION

FACTORY INSTALLED SUPPLY TRANSITIONS

FULLY INSULATED

DESIGNED FOR EVEN WEIGHT DISTRIBUTION

FABRICATED OF HEAVY GAUGE G90 GALVANIZED STEEL

ALL WELDS SPRAYED WITH GALVANIZING COMPOUND

GASKET PROVIDED FOR UNIT TO ADAPTER SEALING

## CAMBRIDGEPORT STRONGLY RECOMMENDS CONFIRMING THE DIMENSIONS ON THIS SUBMITTAL CURB ADAPTERS ARE BASED ON UNIT MANUFACTURERS STANDARD CURB DIMENSIONS. CAMBRIDGEPORT CANNOT BE RESPONSIBLE FOR ANY DEVIATIONS FROM FACTORY DIMENSIONS OR INCORRECT MODEL NUMBERS.