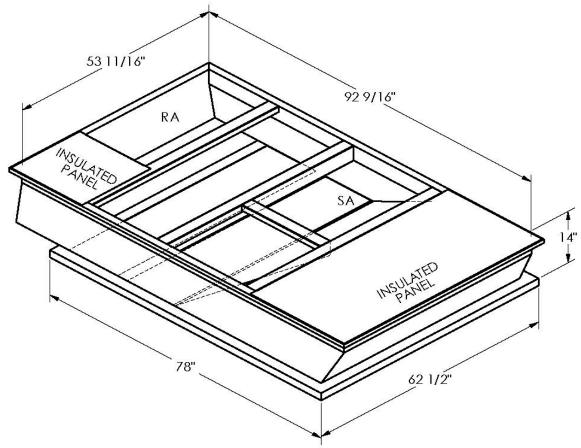

## Cambridgeport

| SUBMITTAL | Part Number |
|-----------|-------------|
|           | 2005540     |

SUBMITTED TO \_\_\_\_\_\_

JOB NAME

EQUIPMENT \_\_\_\_\_

SIGNATURE \_\_\_\_\_

DATE \_\_\_\_\_

ONE PIECE WELDED CONSTRUCTION

FACTORY INSTALLED SUPPLY TRANSITIONS

FULLY INSULATED

**FEATURES** 

DESIGNED FOR EVEN WEIGHT DISTRIBUTION

FABRICATED OF HEAVY GAUGE G90 GALVANIZED STEEL

ALL WELDS SPRAYED WITH GALVANIZING COMPOUND

GASKET PROVIDED FOR UNIT TO ADAPTER SEALING

## CAMBRIDGEPORT STRONGLY RECOMMENDS CONFIRMING THE DIMENSIONS ON THIS SUBMITTAL

CURB ADAPTERS ARE BASED ON UNIT MANUFACTURERS STANDARD CURB DIMENSIONS.
CAMBRIDGEPORT CANNOT BE RESPONSIBLE FOR ANY DEVIATIONS FROM FACTORY DIMENSIONS OR INCORRECT MODEL NUMBERS.