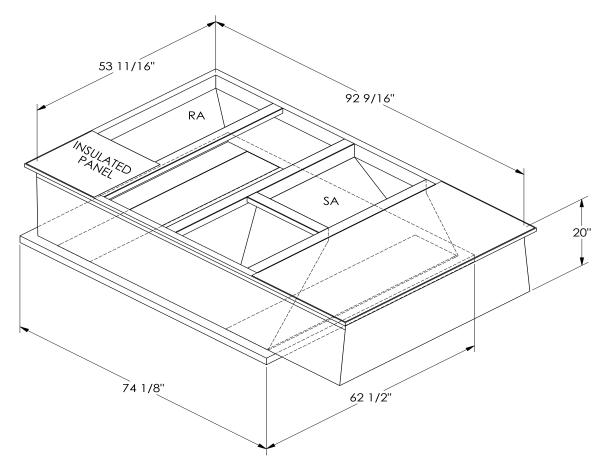

## **FEATURES**

ONE PIECE WELDED CONSTRUCTION

FACTORY INSTALLED SUPPLY TRANSITIONS

FULLY INSULATED

DESIGNED FOR EVEN WEIGHT DISTRIBUTION

FABRICATED OF HEAVY GAUGE G90 GALVANIZED STEEL

ALL WELDS SPRAYED WITH GALVANIZING COMPOUND

GASKET PROVIDED FOR UNIT TO ADAPTER SEALING

## CAMBRIDGEPORT STRONGLY RECOMMENDS CONFIRMING THE DIMENSIONS ON THIS SUBMITTAL

CURB ADAPTERS ARE BASED ON UNIT MANUFACTURERS STANDARD CURB DIMENSIONS.
CAMBRIDGEPORT CANNOT BE RESPONSIBLE FOR ANY DEVIATIONS FROM FACTORY DIMENSIONS OR INCORRECT MODEL NUMBERS.