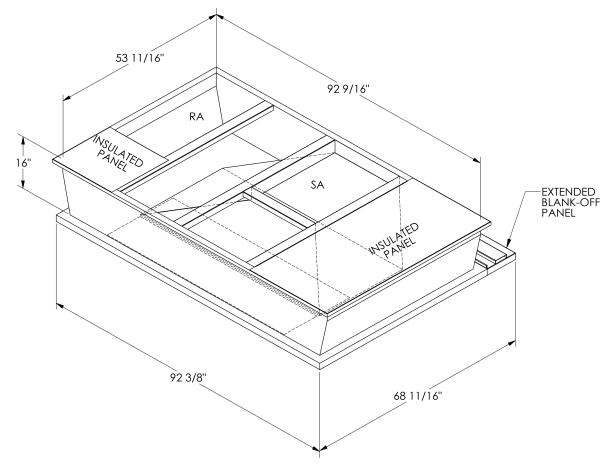

## Cambridgeport

| SUBMITTAL | Part Number |
|-----------|-------------|
|           | 2005540     |

SUBMITTED TO \_\_\_\_\_\_

JOB NAME

EQUIPMENT \_\_\_\_\_

SIGNATURE \_\_\_\_\_

DATE \_\_\_\_\_

ONE PIECE WELDED CONSTRUCTION

FACTORY INSTALLED SUPPLY TRANSITIONS

FULLY INSULATED

**FEATURES** 

DESIGNED FOR EVEN WEIGHT DISTRIBUTION

FABRICATED OF HEAVY GAUGE G90 GALVANIZED STEEL

ALL WELDS SPRAYED WITH GALVANIZING COMPOUND

GASKET PROVIDED FOR UNIT TO ADAPTER SEALING

## CAMBRIDGEPORT STRONGLY RECOMMENDS CONFIRMING THE DIMENSIONS ON THIS SUBMITTAL

CURB ADAPTERS ARE BASED ON UNIT MANUFACTURERS STANDARD CURB DIMENSIONS.
CAMBRIDGEPORT CANNOT BE RESPONSIBLE FOR ANY DEVIATIONS FROM FACTORY DIMENSIONS OR INCORRECT MODEL NUMBERS.