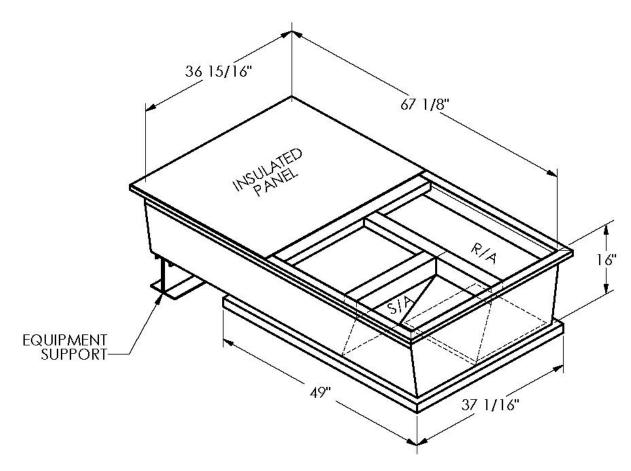

## CAMBRIDGEPORT STRONGLY RECOMMENDS CONFIRMING THE DIMENSIONS ON THIS SUBMITTAL

CURB ADAPTERS ARE BASED ON UNIT MANUFACTURERS STANDARD CURB DIMENSIONS.
CAMBRIDGEPORT CANNOT BE RESPONSIBLE FOR ANY DEVIATIONS FROM FACTORY DIMENSIONS OR INCORRECT MODEL NUMBERS.