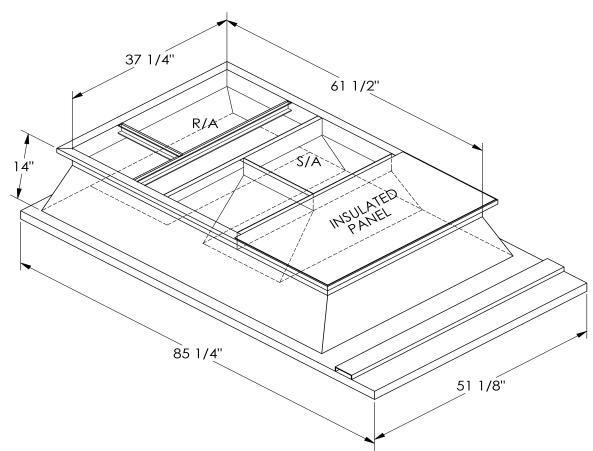

## <u>FEATURES</u>

ONE PIECE WELDED CONSTRUCTION

FACTORY INSTALLED SUPPLY TRANSITIONS

FULLY INSULATED

DESIGNED FOR EVEN WEIGHT DISTRIBUTION

FABRICATED OF HEAVY GAUGE G90 GALVANIZED STEEL

ALL WELDS SPRAYED WITH GALVANIZING COMPOUND

GASKET PROVIDED FOR UNIT TO ADAPTER SEALING

## CAMBRIDGEPORT STRONGLY RECOMMENDS CONFIRMING THE DIMENSIONS ON THIS SUBMITTAL

CURB ADAPTERS ARE BASED ON UNIT MANUFACTURERS STANDARD CURB DIMENSIONS.
CAMBRIDGEPORT CANNOT BE RESPONSIBLE FOR ANY DEVIATIONS FROM FACTORY DIMENSIONS OR INCORRECT MODEL NUMBERS.