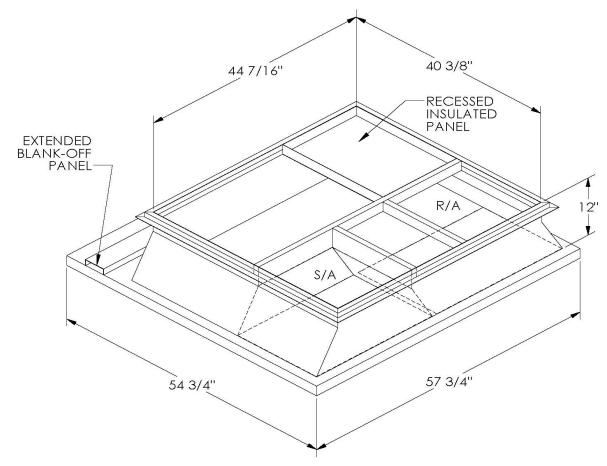

## **FEATURES**

ONE PIECE WELDED CONSTRUCTION

FACTORY INSTALLED SUPPLY TRANSITIONS

FULLY INSULATED

DESIGNED FOR EVEN WEIGHT DISTRIBUTION

FABRICATED OF HEAVY GAUGE G90 GALVANIZED STEEL

ALL WELDS SPRAYED WITH GALVANIZING COMPOUND

GASKET PROVIDED FOR UNIT TO ADAPTER SEALING

## CAMBRIDGEPORT STRONGLY RECOMMENDS CONFIRMING THE DIMENSIONS ON THIS SUBMITTAL

CURB ADAPTERS ARE BASED ON UNIT MANUFACTURERS STANDARD CURB DIMENSIONS.
CAMBRIDGEPORT CANNOT BE RESPONSIBLE FOR ANY DEVIATIONS FROM FACTORY DIMENSIONS OR INCORRECT MODEL NUMBERS.