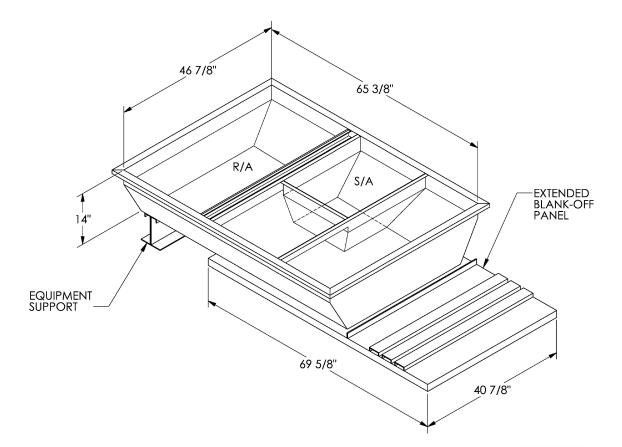

## FEATURES

ONE PIECE WELDED CONSTRUCTION

FACTORY INSTALLED SUPPLY TRANSITIONS

FULLY INSULATED

DESIGNED FOR EVEN WEIGHT DISTRIBUTION

FABRICATED OF HEAVY GAUGE G90 GALVANIZED STEEL

ALL WELDS SPRAYED WITH GALVANIZING COMPOUND

GASKET PROVIDED FOR UNIT TO ADAPTER SEALING

## CAMBRIDGEPORT STRONGLY RECOMMENDS CONFIRMING THE DIMENSIONS ON THIS SUBMITTAL CURB ADAPTERS ARE BASED ON UNIT MANUFACTURERS STANDARD CURB DIMENSIONS. CAMBRIDGEPORT CANNOT BE RESPONSIBLE FOR ANY DEVIATIONS FROM FACTORY DIMENSIONS OR INCORRECT MODEL NUMBERS.