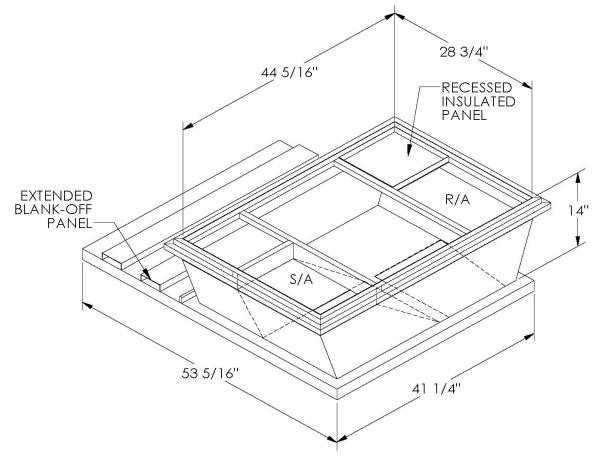

ONE PIECE WELDED CONSTRUCTION

FACTORY INSTALLED SUPPLY TRANSITIONS

FULLY INSULATED

**FEATURES** 

DESIGNED FOR EVEN WEIGHT DISTRIBUTION

FABRICATED OF HEAVY GAUGE G90 GALVANIZED STEEL

ALL WELDS SPRAYED WITH GALVANIZING COMPOUND

GASKET PROVIDED FOR UNIT TO ADAPTER SEALING

## CAMBRIDGEPORT STRONGLY RECOMMENDS CONFIRMING THE DIMENSIONS ON THIS SUBMITTAL

CURB ADAPTERS ARE BASED ON UNIT MANUFACTURERS STANDARD CURB DIMENSIONS.
CAMBRIDGEPORT CANNOT BE RESPONSIBLE FOR ANY DEVIATIONS FROM FACTORY DIMENSIONS OR INCORRECT MODEL NUMBERS.