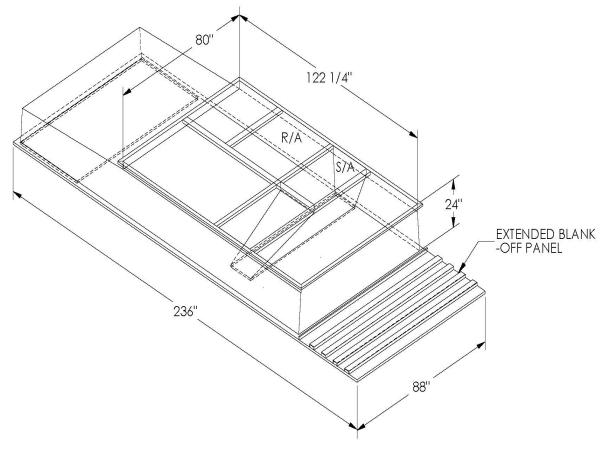

# Part Number 2005765

#### CAMBRIDGEPORT STRONGLY RECOMMENDS CONFIRMING THE DIMENSIONS ON THIS SUBMITTAL CURB ADAPTERS ARE BASED ON UNIT MANUFACTURERS STANDARD CURB DIMENSIONS. CAMBRIDGEPORT CANNOT BE RESPONSIBLE FOR ANY DEVIATIONS FROM FACTORY DIMENSIONS OR INCORRECT MODEL NUMBERS.