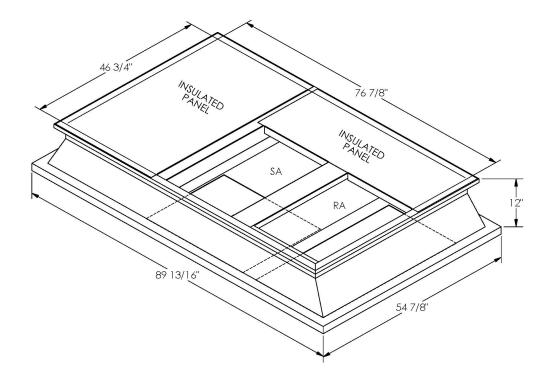

## Cambridgeport

SUBMITTAL Part Number 2005835

## **FEATURES**

ONE PIECE WELDED CONSTRUCTION

FACTORY INSTALLED SUPPLY TRANSITIONS

FULLY INSULATED

DESIGNED FOR EVEN WEIGHT DISTRIBUTION

FABRICATED OF HEAVY GAUGE G90 GALVANIZED STEEL

ALL WELDS SPRAYED WITH GALVANIZING COMPOUND

GASKET PROVIDED FOR UNIT TO ADAPTER SEALING

## CAMBRIDGEPORT STRONGLY RECOMMENDS CONFIRMING THE DIMENSIONS ON THIS SUBMITTAL

CURB ADAPTERS ARE BASED ON UNIT MANUFACTURERS STANDARD CURB DIMENSIONS.
CAMBRIDGEPORT CANNOT BE RESPONSIBLE FOR ANY DEVIATIONS FROM FACTORY DIMENSIONS OR INCORRECT MODEL NUMBERS.