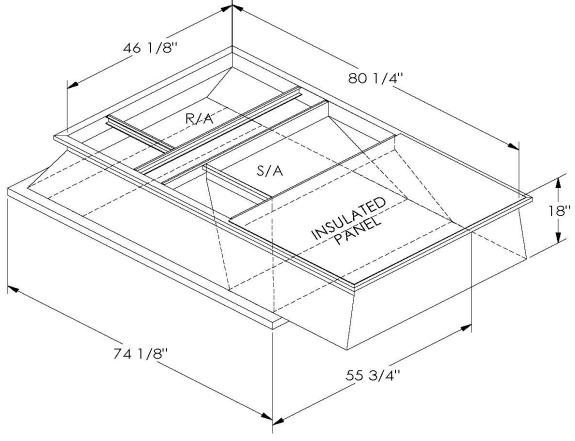

# Part Number 2005858

### FEATURES

ONE PIECE WELDED CONSTRUCTION

FACTORY INSTALLED SUPPLY TRANSITIONS

FULLY INSULATED

DESIGNED FOR EVEN WEIGHT DISTRIBUTION

FABRICATED OF HEAVY GAUGE G90 GALVANIZED STEEL

ALL WELDS SPRAYED WITH GALVANIZING COMPOUND

GASKET PROVIDED FOR UNIT TO ADAPTER SEALING

#### CAMBRIDGEPORT STRONGLY RECOMMENDS CONFIRMING THE DIMENSIONS ON THIS SUBMITTAL CURB ADAPTERS ARE BASED ON UNIT MANUFACTURERS STANDARD CURB DIMENSIONS. CAMBRIDGEPORT CANNOT BE RESPONSIBLE FOR ANY DEVIATIONS FROM FACTORY DIMENSIONS OR INCORRECT MODEL NUMBERS.