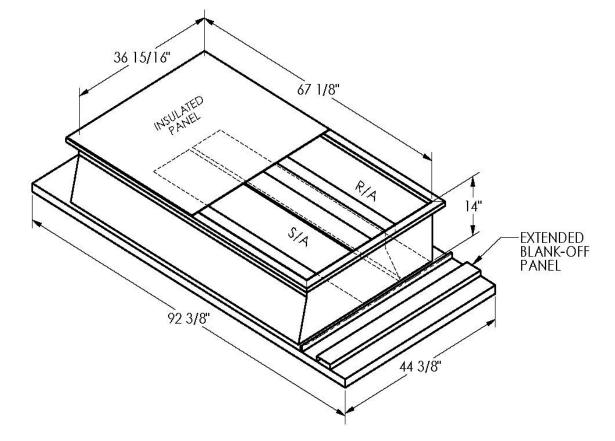

## FEATURES

ONE PIECE WELDED CONSTRUCTION

FACTORY INSTALLED SUPPLY TRANSITIONS

FULLY INSULATED

DESIGNED FOR EVEN WEIGHT DISTRIBUTION

FABRICATED OF HEAVY GAUGE G90 GALVANIZED STEEL

ALL WELDS SPRAYED WITH GALVANIZING COMPOUND

GASKET PROVIDED FOR UNIT TO ADAPTER SEALING

## CAMBRIDGEPORT STRONGLY RECOMMENDS CONFIRMING THE DIMENSIONS ON THIS SUBMITTAL CURB ADAPTERS ARE BASED ON UNIT MANUFACTURERS STANDARD CURB DIMENSIONS. CAMBRIDGEPORT CANNOT BE RESPONSIBLE FOR ANY DEVIATIONS FROM FACTORY DIMENSIONS OR INCORRECT MODEL NUMBERS.