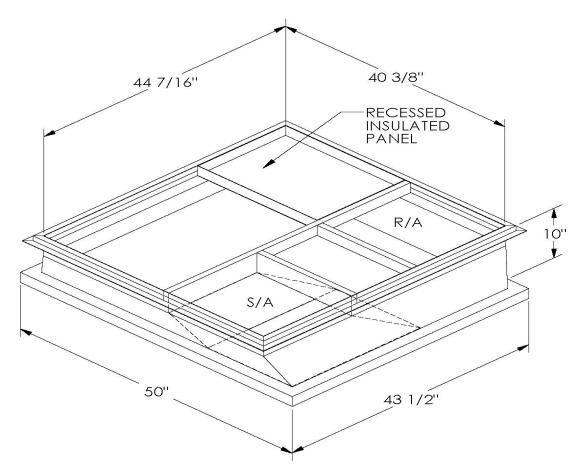

GASKET PROVIDED FOR UNIT TO ADAPTER SEALING

## CAMBRIDGEPORT STRONGLY RECOMMENDS CONFIRMING THE DIMENSIONS ON THIS SUBMITTAL

CURB ADAPTERS ARE BASED ON UNIT MANUFACTURERS STANDARD CURB DIMENSIONS.
CAMBRIDGEPORT CANNOT BE RESPONSIBLE FOR ANY DEVIATIONS FROM FACTORY DIMENSIONS OR INCORRECT MODEL NUMBERS.