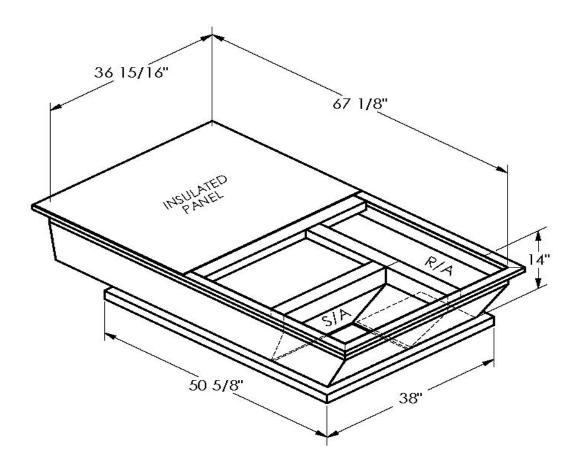

## CAMBRIDGEPORT STRONGLY RECOMMENDS CONFIRMING THE DIMENSIONS ON THIS SUBMITTAL

CURB ADAPTERS ARE BASED ON UNIT MANUFACTURERS STANDARD CURB DIMENSIONS.
CAMBRIDGEPORT CANNOT BE RESPONSIBLE FOR ANY DEVIATIONS FROM FACTORY DIMENSIONS OR INCORRECT MODEL NUMBERS.