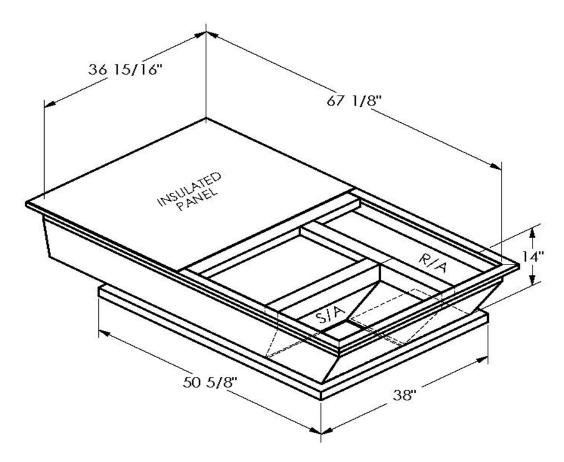

# Part Number 2005963

### FEATURES

ONE PIECE WELDED CONSTRUCTION FACTORY INSTALLED SUPPLY TRANSITIONS FULLY INSULATED

DESIGNED FOR EVEN WEIGHT DISTRIBUTION

FABRICATED OF HEAVY GAUGE G90 GALVANIZED STEEL

ALL WELDS SPRAYED WITH GALVANIZING COMPOUND

#### CAMBRIDGEPORT STRONGLY RECOMMENDS CONFIRMING THE DIMENSIONS ON THIS SUBMITTAL CURB ADAPTERS ARE BASED ON UNIT MANUFACTURERS STANDARD CURB DIMENSIONS. CAMBRIDGEPORT CANNOT BE RESPONSIBLE FOR ANY DEVIATIONS FROM FACTORY DIMENSIONS OR INCORRECT MODEL NUMBERS.