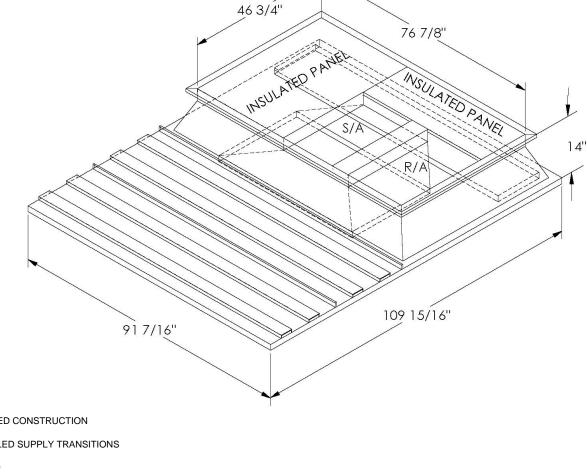

## SUBMITTAL **Part Number** 2005977 SUBMITTED TO \_ COMPANY JOB NAME EQUIPMENT SIGNATURE DATE 46 3/4" 76 7/8

## **FEATURES**

ONE PIECE WELDED CONSTRUCTION

FACTORY INSTALLED SUPPLY TRANSITIONS

FULLY INSULATED

DESIGNED FOR EVEN WEIGHT DISTRIBUTION

FABRICATED OF HEAVY GAUGE G90 GALVANIZED STEEL

ALL WELDS SPRAYED WITH GALVANIZING COMPOUND

GASKET PROVIDED FOR UNIT TO ADAPTER SEALING