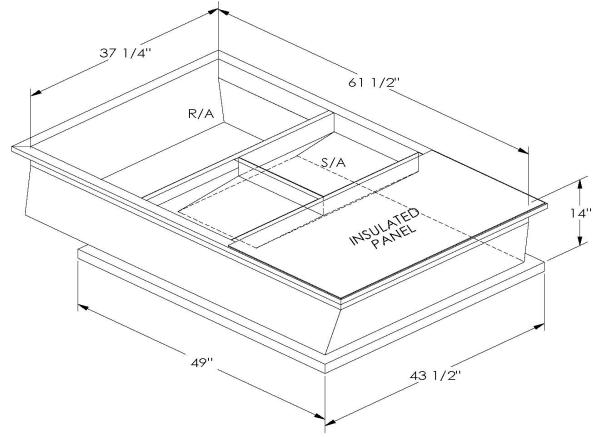

<u>FEATURES</u>

ONE PIECE WELDED CONSTRUCTION

FACTORY INSTALLED SUPPLY TRANSITIONS

FULLY INSULATED

DESIGNED FOR EVEN WEIGHT DISTRIBUTION

FABRICATED OF HEAVY GAUGE G90 GALVANIZED STEEL

ALL WELDS SPRAYED WITH GALVANIZING COMPOUND

GASKET PROVIDED FOR UNIT TO ADAPTER SEALING

## CAMBRIDGEPORT STRONGLY RECOMMENDS CONFIRMING THE DIMENSIONS ON THIS SUBMITTAL

CURB ADAPTERS ARE BASED ON UNIT MANUFACTURERS STANDARD CURB DIMENSIONS.
CAMBRIDGEPORT CANNOT BE RESPONSIBLE FOR ANY DEVIATIONS FROM FACTORY DIMENSIONS OR INCORRECT MODEL NUMBERS.