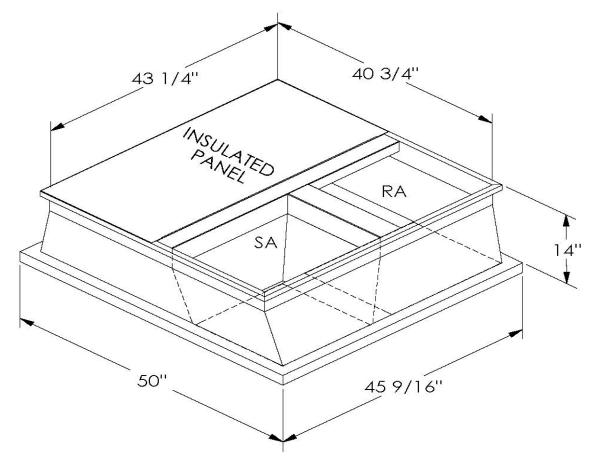

## **FEATURES**

ONE PIECE WELDED CONSTRUCTION

FACTORY INSTALLED SUPPLY TRANSITIONS

FULLY INSULATED

DESIGNED FOR EVEN WEIGHT DISTRIBUTION

FABRICATED OF HEAVY GAUGE G90 GALVANIZED STEEL

ALL WELDS SPRAYED WITH GALVANIZING COMPOUND

GASKET PROVIDED FOR UNIT TO ADAPTER SEALING

## CAMBRIDGEPORT STRONGLY RECOMMENDS CONFIRMING THE DIMENSIONS ON THIS SUBMITTAL

CURB ADAPTERS ARE BASED ON UNIT MANUFACTURERS STANDARD CURB DIMENSIONS.
CAMBRIDGEPORT CANNOT BE RESPONSIBLE FOR ANY DEVIATIONS FROM FACTORY DIMENSIONS OR INCORRECT MODEL NUMBERS.