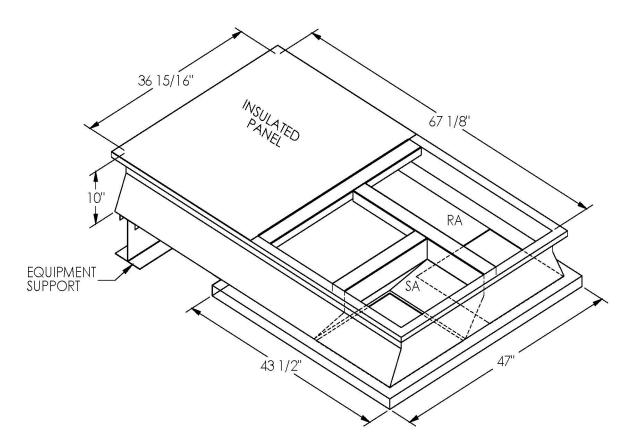

## Cambridgeport

| SUBMITTAL | Part Number |
|-----------|-------------|
|           | 2006046     |

## **FEATURES**

ONE PIECE WELDED CONSTRUCTION

FACTORY INSTALLED SUPPLY TRANSITIONS

FULLY INSULATED

DESIGNED FOR EVEN WEIGHT DISTRIBUTION

FABRICATED OF HEAVY GAUGE G90 GALVANIZED STEEL

ALL WELDS SPRAYED WITH GALVANIZING COMPOUND

## CAMBRIDGEPORT STRONGLY RECOMMENDS CONFIRMING THE DIMENSIONS ON THIS SUBMITTAL

CURB ADAPTERS ARE BASED ON UNIT MANUFACTURERS STANDARD CURB DIMENSIONS.
CAMBRIDGEPORT CANNOT BE RESPONSIBLE FOR ANY DEVIATIONS FROM FACTORY DIMENSIONS OR INCORRECT MODEL NUMBERS.