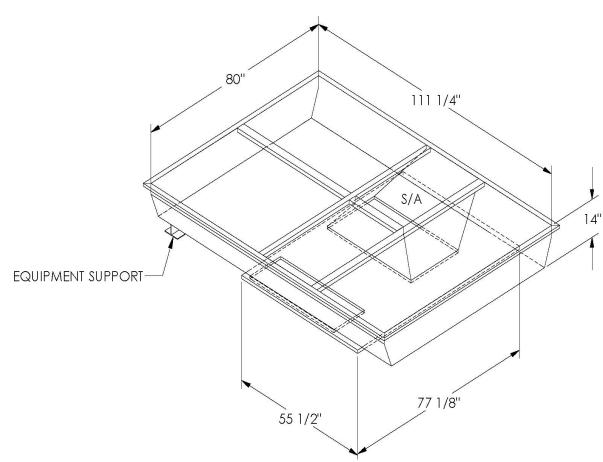

## CAMBRIDGEPORT STRONGLY RECOMMENDS CONFIRMING THE DIMENSIONS ON THIS SUBMITTAL

CURB ADAPTERS ARE BASED ON UNIT MANUFACTURERS STANDARD CURB DIMENSIONS.
CAMBRIDGEPORT CANNOT BE RESPONSIBLE FOR ANY DEVIATIONS FROM FACTORY DIMENSIONS OR INCORRECT MODEL NUMBERS.