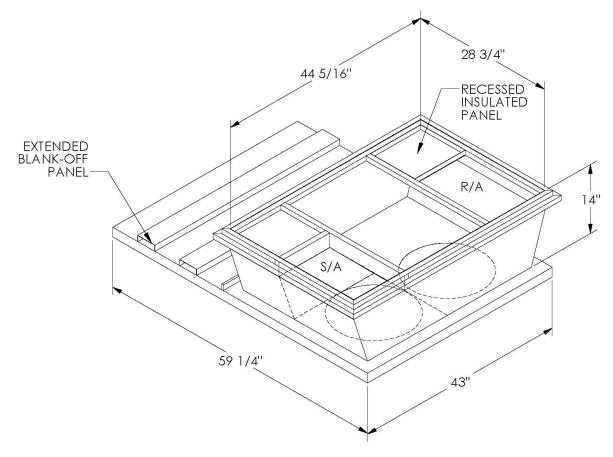

## **FEATURES**

ONE PIECE WELDED CONSTRUCTION

FACTORY INSTALLED SUPPLY TRANSITIONS

FULLY INSULATED

DESIGNED FOR EVEN WEIGHT DISTRIBUTION

FABRICATED OF HEAVY GAUGE G90 GALVANIZED STEEL

ALL WELDS SPRAYED WITH GALVANIZING COMPOUND

GASKET PROVIDED FOR UNIT TO ADAPTER SEALING

## CAMBRIDGEPORT STRONGLY RECOMMENDS CONFIRMING THE DIMENSIONS ON THIS SUBMITTAL

CURB ADAPTERS ARE BASED ON UNIT MANUFACTURERS STANDARD CURB DIMENSIONS.
CAMBRIDGEPORT CANNOT BE RESPONSIBLE FOR ANY DEVIATIONS FROM FACTORY DIMENSIONS OR INCORRECT MODEL NUMBERS.