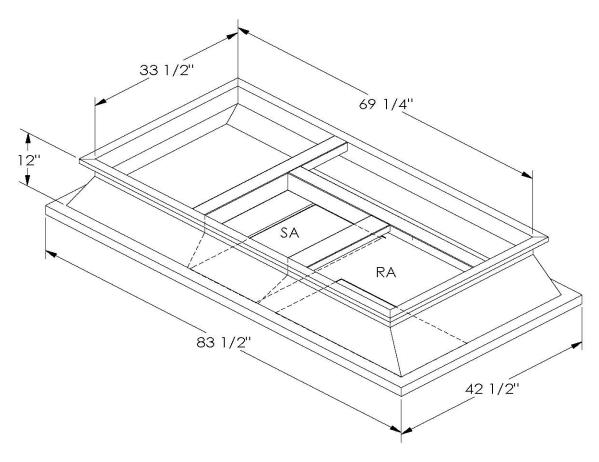

## CAMBRIDGEPORT STRONGLY RECOMMENDS CONFIRMING THE DIMENSIONS ON THIS SUBMITTAL

CURB ADAPTERS ARE BASED ON UNIT MANUFACTURERS STANDARD CURB DIMENSIONS.
CAMBRIDGEPORT CANNOT BE RESPONSIBLE FOR ANY DEVIATIONS FROM FACTORY DIMENSIONS OR INCORRECT MODEL NUMBERS.