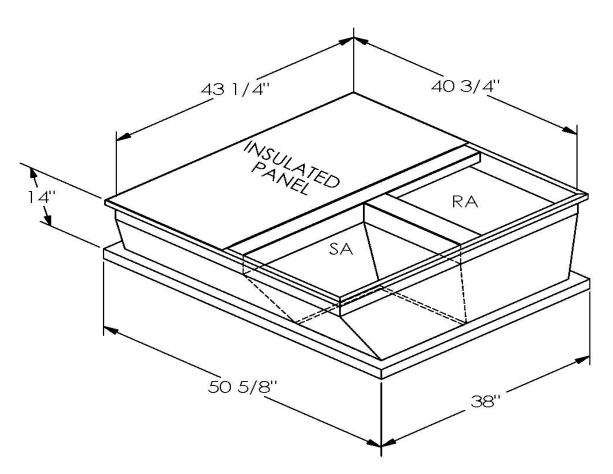

## FEATURES

ONE PIECE WELDED CONSTRUCTION

FACTORY INSTALLED SUPPLY TRANSITIONS

FULLY INSULATED

DESIGNED FOR EVEN WEIGHT DISTRIBUTION

FABRICATED OF HEAVY GAUGE G90 GALVANIZED STEEL

ALL WELDS SPRAYED WITH GALVANIZING COMPOUND

## CAMBRIDGEPORT STRONGLY RECOMMENDS CONFIRMING THE DIMENSIONS ON THIS SUBMITTAL CURB ADAPTERS ARE BASED ON UNIT MANUFACTURERS STANDARD CURB DIMENSIONS. CAMBRIDGEPORT CANNOT BE RESPONSIBLE FOR ANY DEVIATIONS FROM FACTORY DIMENSIONS OR INCORRECT MODEL NUMBERS.