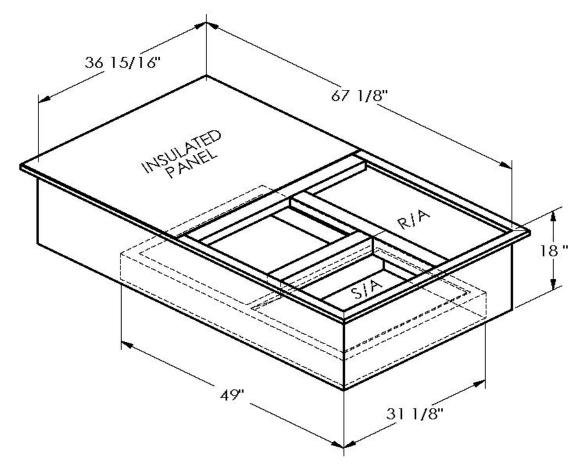

## CAMBRIDGEPORT STRONGLY RECOMMENDS CONFIRMING THE DIMENSIONS ON THIS SUBMITTAL

CURB ADAPTERS ARE BASED ON UNIT MANUFACTURERS STANDARD CURB DIMENSIONS.
CAMBRIDGEPORT CANNOT BE RESPONSIBLE FOR ANY DEVIATIONS FROM FACTORY DIMENSIONS OR INCORRECT MODEL NUMBERS.