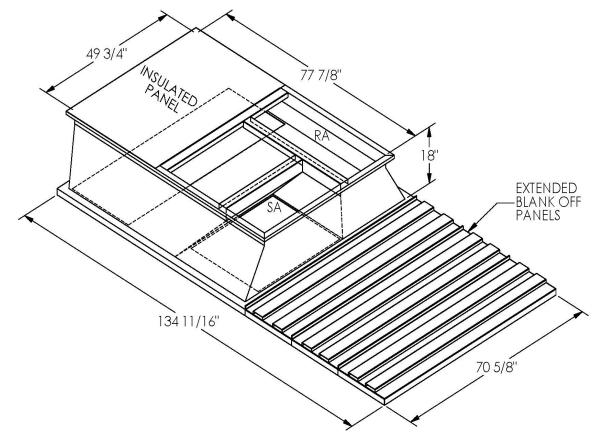

## CAMBRIDGEPORT STRONGLY RECOMMENDS CONFIRMING THE DIMENSIONS ON THIS SUBMITTAL

CURB ADAPTERS ARE BASED ON UNIT MANUFACTURERS STANDARD CURB DIMENSIONS.
CAMBRIDGEPORT CANNOT BE RESPONSIBLE FOR ANY DEVIATIONS FROM FACTORY DIMENSIONS OR INCORRECT MODEL NUMBERS.