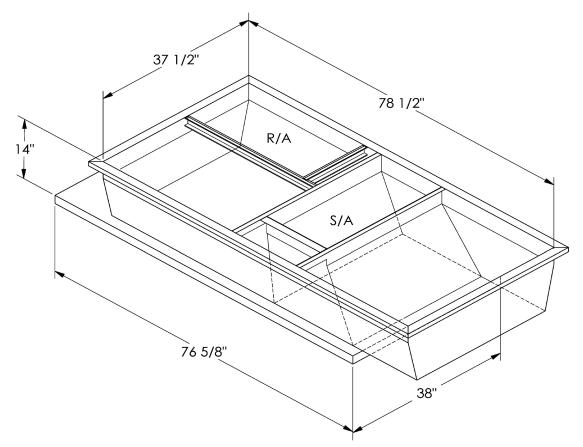

## FEATURES

ONE PIECE WELDED CONSTRUCTION

FACTORY INSTALLED SUPPLY TRANSITIONS

FULLY INSULATED

DESIGNED FOR EVEN WEIGHT DISTRIBUTION

FABRICATED OF HEAVY GAUGE G90 GALVANIZED STEEL

ALL WELDS SPRAYED WITH GALVANIZING COMPOUND

## CAMBRIDGEPORT STRONGLY RECOMMENDS CONFIRMING THE DIMENSIONS ON THIS SUBMITTAL CURB ADAPTERS ARE BASED ON UNIT MANUFACTURERS STANDARD CURB DIMENSIONS. CAMBRIDGEPORT CANNOT BE RESPONSIBLE FOR ANY DEVIATIONS FROM FACTORY DIMENSIONS OR INCORRECT MODEL NUMBERS.