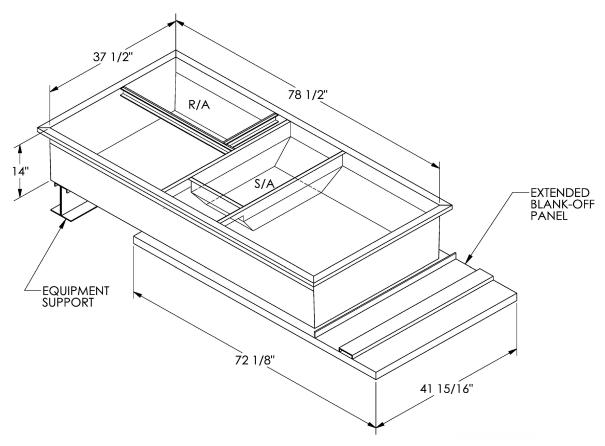

## Part Number 2006279

FEATURES

ONE PIECE WELDED CONSTRUCTION

FACTORY INSTALLED SUPPLY TRANSITIONS

FULLY INSULATED

DESIGNED FOR EVEN WEIGHT DISTRIBUTION

FABRICATED OF HEAVY GAUGE G90 GALVANIZED STEEL

ALL WELDS SPRAYED WITH GALVANIZING COMPOUND

GASKET PROVIDED FOR UNIT TO ADAPTER SEALING

## CAMBRIDGEPORT STRONGLY RECOMMENDS CONFIRMING THE DIMENSIONS ON THIS SUBMITTAL CURB ADAPTERS ARE BASED ON UNIT MANUFACTURERS STANDARD CURB DIMENSIONS. CAMBRIDGEPORT CANNOT BE RESPONSIBLE FOR ANY DEVIATIONS FROM FACTORY DIMENSIONS OR INCORRECT MODEL NUMBERS.