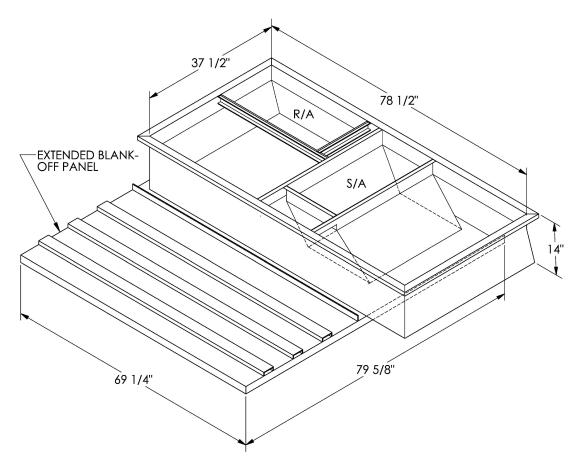

## Cambridgeport

| SUBMITTAL | Part Number |
|-----------|-------------|
|           | 2006281     |

## **FEATURES**

ONE PIECE WELDED CONSTRUCTION

FACTORY INSTALLED SUPPLY TRANSITIONS

FULLY INSULATED

DESIGNED FOR EVEN WEIGHT DISTRIBUTION

FABRICATED OF HEAVY GAUGE G90 GALVANIZED STEEL

ALL WELDS SPRAYED WITH GALVANIZING COMPOUND

GASKET PROVIDED FOR UNIT TO ADAPTER SEALING

## CAMBRIDGEPORT STRONGLY RECOMMENDS CONFIRMING THE DIMENSIONS ON THIS SUBMITTAL

CURB ADAPTERS ARE BASED ON UNIT MANUFACTURERS STANDARD CURB DIMENSIONS.
CAMBRIDGEPORT CANNOT BE RESPONSIBLE FOR ANY DEVIATIONS FROM FACTORY DIMENSIONS OR INCORRECT MODEL NUMBERS.