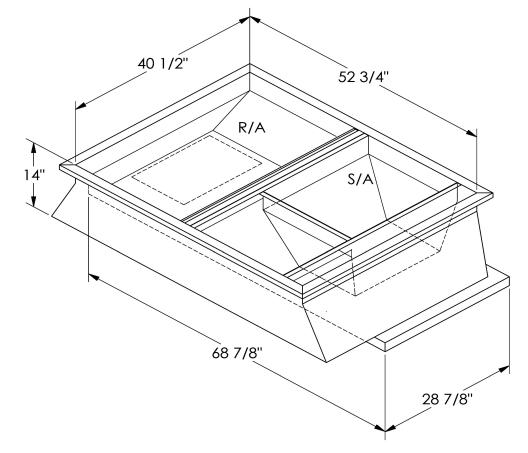

## FEATURES

ONE PIECE WELDED CONSTRUCTION

FACTORY INSTALLED SUPPLY TRANSITIONS

FULLY INSULATED

DESIGNED FOR EVEN WEIGHT DISTRIBUTION

FABRICATED OF HEAVY GAUGE G90 GALVANIZED STEEL

ALL WELDS SPRAYED WITH GALVANIZING COMPOUND

GASKET PROVIDED FOR UNIT TO ADAPTER SEALING

## CAMBRIDGEPORT STRONGLY RECOMMENDS CONFIRMING THE DIMENSIONS ON THIS SUBMITTAL CURB ADAPTERS ARE BASED ON UNIT MANUFACTURERS STANDARD CURB DIMENSIONS. CAMBRIDGEPORT CANNOT BE RESPONSIBLE FOR ANY DEVIATIONS FROM FACTORY DIMENSIONS OR INCORRECT MODEL NUMBERS.