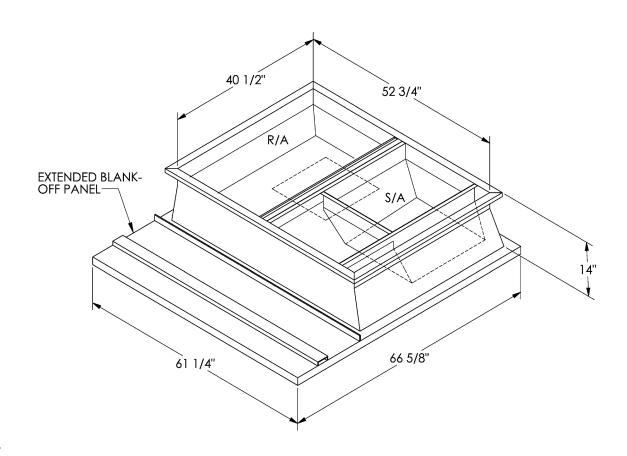

## CAMBRIDGEPORT STRONGLY RECOMMENDS CONFIRMING THE DIMENSIONS ON THIS SUBMITTAL

CURB ADAPTERS ARE BASED ON UNIT MANUFACTURERS STANDARD CURB DIMENSIONS.
CAMBRIDGEPORT CANNOT BE RESPONSIBLE FOR ANY DEVIATIONS FROM FACTORY DIMENSIONS OR INCORRECT MODEL NUMBERS.