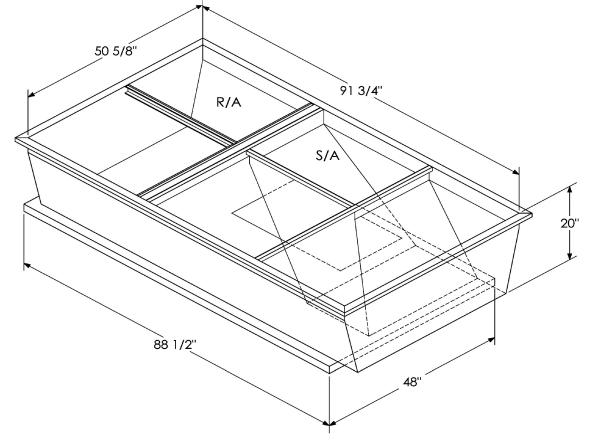

## Part Number 2006289

#### CAMBRIDGEPORT STRONGLY RECOMMENDS CONFIRMING THE DIMENSIONS ON THIS SUBMITTAL CURB ADAPTERS ARE BASED ON UNIT MANUFACTURERS STANDARD CURB DIMENSIONS. CAMBRIDGEPORT CANNOT BE RESPONSIBLE FOR ANY DEVIATIONS FROM FACTORY DIMENSIONS OR INCORRECT MODEL NUMBERS.